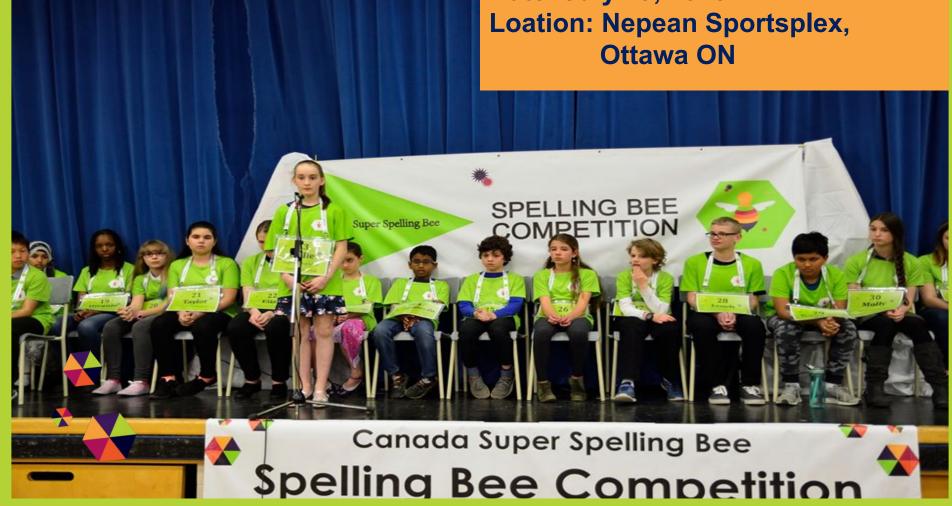

### THE MAIN EVENTS

Canada National Super Spelling Bee

The Spelling Competition is an event to recognize Canadian top young spellers and celebrate our next generation of leaders. It is a special event that draws families, educators and community members.